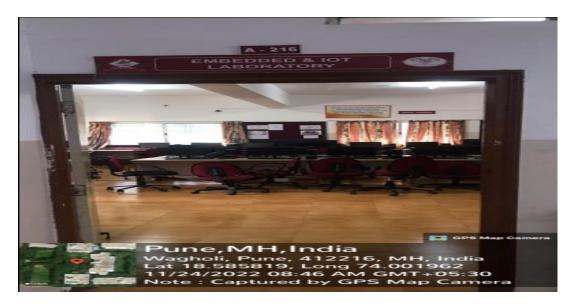

, Delhi & Govt. of Maharashtra, affiliated to Savitribai Phule Pune University)
Gat.No.720,Pune-Nagar road,Wagholi,Pune,412207
NAAC accredited with "A" Grade

# **Geo-tagged Photos of Facilities**

Gat No: 720, 2, Nagar Rd, Wagholi, Pune, 412207

CONTACT INFO. Phone: (020) 67335100, 67335102. Fax: (020)-67335100. Dr. R. S. Deshpande (Principal):

+918669605815. Email: principal@jspmicoer.edu.in

#### **Class Room**



C-102 Class Room



C-302 Class Room



**Class Room** 



**Class Room** 

## Laboratory



Cad Lab



Fluid Mechanics Lab



**IC Engines Lab** 



#### C-306 Metrology & Quality control Lab



A-209 – Operating System Lab



A-208 (Post Graduate Lab)



A-210 (Software Engg. Lab)



A-010 ( Transportation Engg Lab )

A-011 ( Geotechnical Engg Lab )



**Computer Lab** 





A-216 (Embedded & IOT Lab)

## Seminar Hall







## A-203 (IN-Cubation Centre)





## Library







#### **Water Treatment Plant**





#### **Playground**



## **Central Library**















## **Organic Waste Composter unit**



## Workshop







## **C- Building**





## **B- Building**





#### **Handicapped Toilet**



#### **Study Room**







#### **Principal Office**















#### **Speical Equipments**