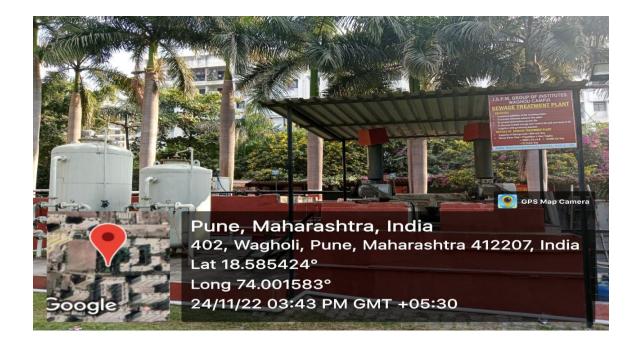

ed with "A" Grade

# **Geo-tagged Photos of Facilities**

Gat No: 720, 2, Nagar Rd, Wagholi, Pune, 412207

CONTACT INFO. Phone: (020) 67335100, 67335102. Fax: (020)-67335100. Dr. R. S. Deshpande (Principal):

+918669605815. Email: principal@jspmicoer.edu.in

#### **Class Room**



C-102 Class Room



C-302 Class Room



**Class Room** 



**Class Room** 

## Laboratory



Cad Lab



Fluid Mechanics Lab



**IC Engines Lab** 



#### C-306 Metrology & Quality control Lab



A-209 – Operating System Lab



A-208 (Post Graduate Lab)



A-210 (Software Engg. Lab)



A-010 ( Transportation Engg Lab )

A-011 ( Geotechnical Engg Lab )



**Computer Lab** 





A-216 (Embedded & IOT Lab)

## Seminar Hall







## A-203 (IN-Cubation Centre)





## Library







#### **Water Treatment Plant**





#### **Playground**



## **Central Library**















## **Organic Waste Composter unit**



## Workshop







## **C- Building**





## **B- Building**





#### **Handicapped Toilet**



#### **Study Room**







#### **Principal Office**















#### **Speical Equipments**