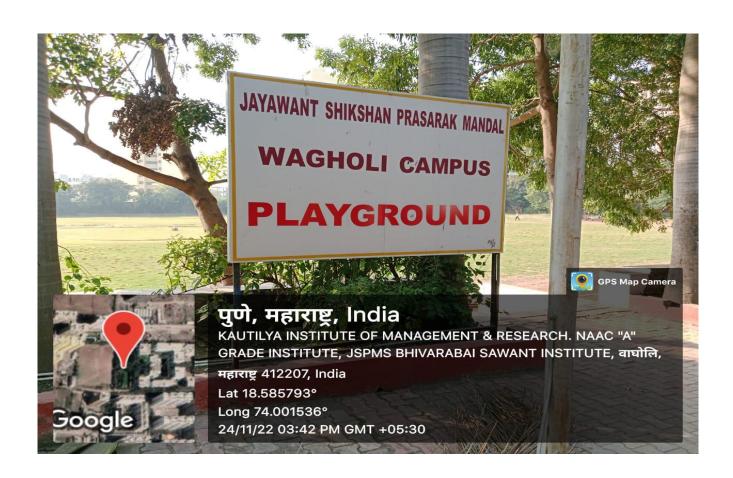

Geo-tagged Photos of Facilities**

Gat No: 720, 2, Nagar Rd, Wagholi, Pune, 412207

CONTACT INFO. Phone: (020) 67335100, 67335102. Fax: (020)-67335100. Dr. R. S. Deshpande (Principal):

+918669605815. Email: principal@jspmicoer.edu.in

#### **Class Room**



C-102 Class Room



C-302 Class Room



**Class Room** 



**Class Room** 

## Laboratory



Cad Lab



Fluid Mechanics Lab



**IC Engines Lab** 



#### C-306 Metrology & Quality control Lab



A-209 – Operating System Lab



A-208 (Post Graduate Lab)



A-210 (Software Engg. Lab)



A-010 ( Transportation Engg Lab )

A-011 ( Geotechnical Engg Lab )



**Computer Lab** 





A-216 (Embedded & IOT Lab)

## Seminar Hall







## A-203 (IN-Cubation Centre)





## Library







#### **Water Treatment Plant**





#### **Playground**



## **Central Library**















## **Organic Waste Composter unit**



## Workshop







## **C- Building**





## **B- Building**





#### **Handicapped Toilet**



#### **Study Room**







#### **Principal Office**















#### **Speical Equipments**